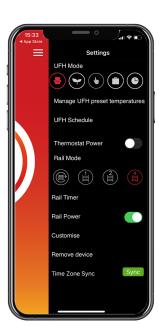

## MyThermotouch app

MyThermotouch allows you to connect your electric underfloor heating thermostat to a wireless router, allowing accurate control from anywhere.

Set your target temperature and edit the heating schedule from your smartphone.