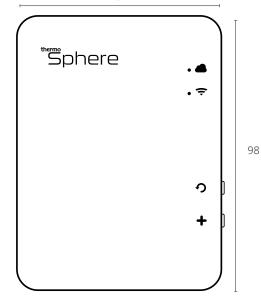

| Technical data          |                         |
|-------------------------|-------------------------|
| Code                    | WLH-01                  |
| Power supply            | 5V DC                   |
| Compatible controls     | SWC, DWC                |
| Size                    | W 79 x H 98 x D 28mm    |
| Protection rating       | IP40                    |
| Wireless                | RF 868MHz Mesh          |
| Max no. of devices      | 32                      |
| Max no. of hubs per app | 2                       |
| Range                   | 20m open field (approx) |
| Warranty                | 3 years                 |

## **Product dimensions**

79