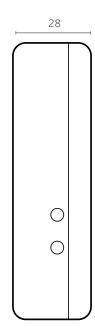

| Technical data          |                         |
|-------------------------|-------------------------|
| Code                    | WLH-01                  |
| Power supply            | 5V DC                   |
| Compatible controls     | SWC, DWC                |
| Size                    | W 79 x H 98 x D 28mm    |
| Protection rating       | IP40                    |
| Wireless                | RF 868MHz Mesh          |
| Max no. of devices      | 32                      |
| Max no. of hubs per app | 2                       |
| Range                   | 20m open field (approx) |
| Warranty                | 3 years                 |