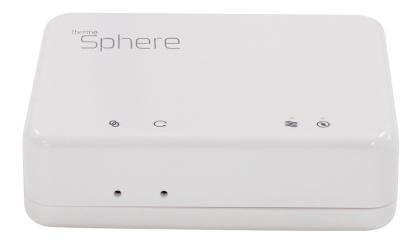

## Wireless Hub

The Wireless Hub is essential for wireless connectivity with the ThermoSphere Wireless Thermostats and the MyThermotouch App.

- Connect up to 32 thermostats per hub.
- Control up to 2 hubs via your smartphone.
- Experience easy heating control from anywhere with the MyThermotouch app.

| Technical data          |                         |
|-------------------------|-------------------------|
| Code                    | WLH-01                  |
| Power supply            | 5V DC                   |
| Compatible controls     | SWC, DWC                |
| Size                    | W 79 x H 98 x D 28mm    |
| Protection rating       | IP40                    |
| Wireless                | RF 868MHz Mesh          |
| Max no. of devices      | 32                      |
| Max no. of hubs per app | 2                       |
| Range                   | 20m open field (approx) |
| Warranty                | 3 years                 |