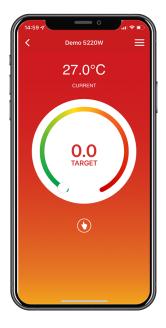

## MyThermotouch app

MyThermotouch allows you to connect your electric underfloor heating thermostat to a wireless router, allowing accurate control from anywhere.

Set your target temperature and edit the heating schedule from your smartphone.