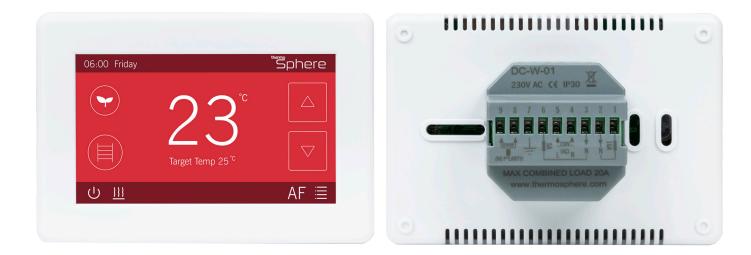

## Wireless Dual Control

Control electric underfloor heating and towel rail or mirror demister with the same thermostat, wirelessly.

- Exclusive to ThermoSphere, it's the only wireless dual control thermostat available in the UK.
- Install as either landscape or portrait and choose from eight coloured backgrounds.
- Smart adaptive start learns how long your floor takes to heat up and reduces energy consumption.
- Open window sensor monitors the room temperature and switches off automatically if a door or window is opened.
- 868MHz RF wireless connectivity with the ThermoSphere Wireless Hub (Hub required).

| Technical data       |                        |
|----------------------|------------------------|
| Code                 | DWC-W-01               |
| Supply voltage       | 230/240V 50/60Hz       |
| Primary relay        | 16A (3600W)            |
| Secondary relay      | 5A (1125W)             |
| Max combined load    | 20A (4600W)            |
| Temperature range    | 5 - 35°C               |
| Size                 | W 129 x H 88 x D 17 mm |
| Protection rating    | IP30                   |
| Mounting             | 45mm deep back box     |
| Sensor rating        | NTC 10kΩ @ 25°C        |
| Network requirements | Wireless Hub           |
| Warranty             | 3 years                |