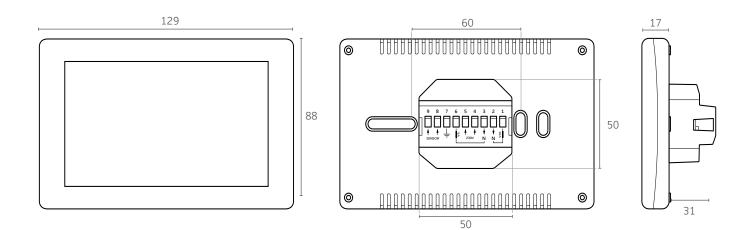

| Technical data       |                        |
|----------------------|------------------------|
| Code                 | DWC-W-01               |
| Supply voltage       | 230/240V 50/60Hz       |
| Primary relay        | 16A (3600W)            |
| Secondary relay      | 5A (1125W)             |
| Max combined load    | 20A (4600W)            |
| Temperature range    | 5 - 35°C               |
| Size                 | W 129 x H 88 x D 17 mm |
| Protection rating    | IP30                   |
| Mounting             | 45mm deep back box     |
| Sensor rating        | NTC 10kΩ @ 25°C        |
| Network requirements | Wireless Hub           |
| Warranty             | 3 years                |

#### **Product dimensions**