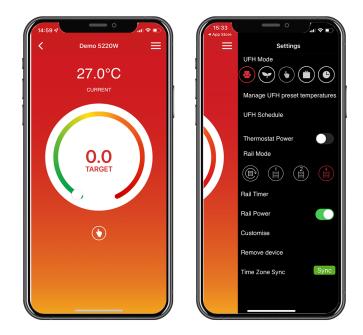

### MyThermotouch app

MyThermotouch allows you to connect your electric underfloor heating thermostat to a wireless router, allowing accurate control from anywhere.

Set your target temperature and edit the heating schedule from your smartphone.