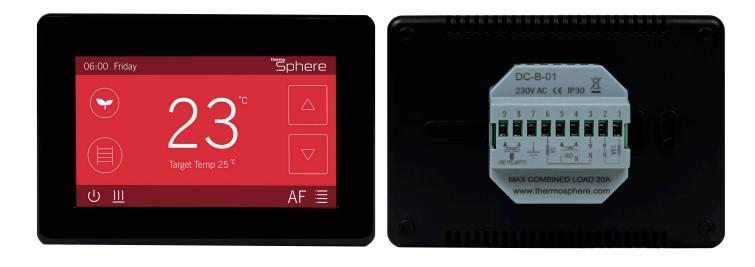

## Wireless Dual Control

Control electric underfloor heating and towel rail or mirror demister with the same thermostat, wirelessly.

- Exclusive to ThermoSphere, it's the only wireless dual control thermostat available in the UK.
- Install as either landscape or portrait and choose from eight coloured backgrounds.
- Smart adaptive start learns how long your floor takes to heat up and reduces energy consumption.
- Open window sensor monitors the room temperature and switches off automatically if a door or window is opened.
- 868MHz RF wireless connectivity with the ThermoSphere Wireless Hub (Hub required).

| Technical data       |                        |
|----------------------|------------------------|
| Code                 | DWC-B-01               |
| Supply voltage       | 230/240V 50/60Hz       |
| Primary relay        | 16A (3600W)            |
| Secondary relay      | 5A (1125W)             |
| Max combined load    | 20A (4600W)            |
| Temperature range    | 5 - 35°C               |
| Size                 | W 129 x H 88 x D 17 mm |
| Protection rating    | IP30                   |
| Mounting             | 45mm deep back box     |
| Sensor rating        | NTC 10kΩ @ 25°C        |
| Network requirements | Wireless Hub           |
| Warranty             | 3 years                |
|                      |                        |