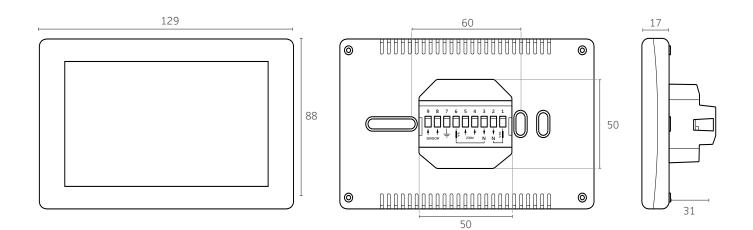

| Technical data       |                        |
|----------------------|------------------------|
| Code                 | DWC-B-01               |
| Supply voltage       | 230/240V 50/60Hz       |
| Primary relay        | 16A (3600W)            |
| Secondary relay      | 5A (1125W)             |
| Max combined load    | 20A (4600W)            |
| Temperature range    | 5 - 35°C               |
| Size                 | W 129 x H 88 x D 17 mm |
| Protection rating    | IP30                   |
| Mounting             | 45mm deep back box     |
| Sensor rating        | NTC 10kΩ @ 25°C        |
| Network requirements | Wireless Hub           |
| Warranty             | 3 years                |
|                      |                        |

#### **Product dimensions**