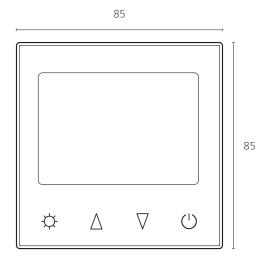

## **Product dimensions**

| Technical data       |                      |
|----------------------|----------------------|
| Code                 | SWC-B-01             |
| Supply voltage       | 230/240V 50/60Hz     |
| Maximum load         | 16A (20A combined)   |
| Temperature range    | 5 - 80°C             |
| Size                 | W 85 x H 85 x D 16mm |
| Protection rating    | IP30                 |
| Mounting             | 45mm deep back box   |
| Sensor rating        | NTC 10kΩ @ 25°C      |
| Network requirements | Wireless Hub         |
| Warranty             | 3 years              |