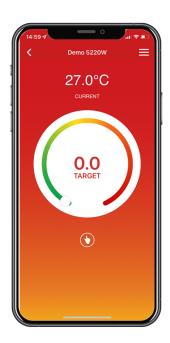

## MyThermotouch app

MyThermotouch allows you to connect your electric underfloor heating thermostat to a wireless router allowing accurate control from anywhere.

Set your target temperature and edit the heating schedule from your smartphone.