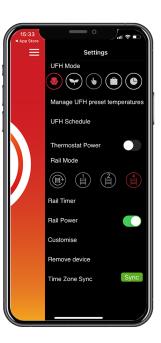

## MyThermotouch app

MyThermotouch allows you to connect your electric underfloor heating thermostat to a wireless router allowing accurate control from anywhere.

Set your target temperature and edit the heating schedule from your smartphone.