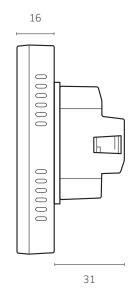

| Technical data       |                      |
|----------------------|----------------------|
| Code                 | SWC-B-01             |
| Supply voltage       | 230/240V 50/60Hz     |
| Maximum load         | 16A (20A combined)   |
| Temperature range    | 5 - 80°C             |
| Size                 | W 85 x H 85 x D 16mm |
| Protection rating    | IP30                 |
| Mounting             | 45mm deep back box   |
| Sensor rating        | NTC 10kΩ @ 25°C      |
| Network requirements | Wireless Hub         |
| Warranty             | 3 years              |