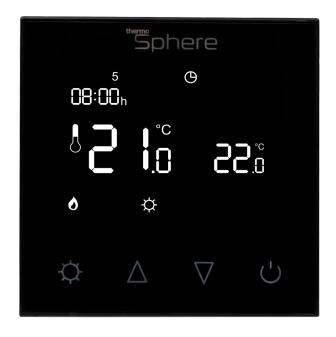

## **Wireless Control**

Control your heating from anywhere with ThermoSphere's Wireless Control and MyThermotouch app.

- Control your heating from anywhere with seamless connection to the My ThermoTouch app.
- 868MHz RF wireless connectivity with the Wireless Hub (Hub required).
- Specifically designed for accurate control of electric underfloor heating systems.
- Built-in ambient temperature sensor and external floor temperature sensor probe.
- Boost the temperature manually until the next scheduled heating event.
- Smart adaptive start learns how long your floor takes to heat up and reduces energy consumption.
- Open window sensor monitors the room temperature and switches off automatically if a door or window is opened.
- Designed with touch sensitive controls for easy use.
- 7 day, 6 events heating schedule.

| Technical data       |                      |
|----------------------|----------------------|
| Code                 | SWC-B-01             |
| Supply voltage       | 230/240V 50/60Hz     |
| Maximum load         | 16A (20A combined)   |
| Temperature range    | 5 - 80°C             |
| Size                 | W 85 x H 85 x D 16mm |
| Protection rating    | IP30                 |
| Mounting             | 45mm deep back box   |
| Sensor rating        | NTC 10kΩ @ 25°C      |
| Network requirements | Wireless Hub         |
| Warranty             | 3 years              |