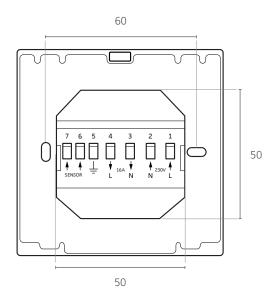

| Technical data       |                      |
|----------------------|----------------------|
| Code                 | SWC-B-01             |
| Supply voltage       | 230/240V 50/60Hz     |
| Maximum load         | 16A (20A combined)   |
| Temperature range    | 5 - 80°C             |
| Size                 | W 85 x H 85 x D 16mm |
| Protection rating    | IP30                 |
| Mounting             | 45mm deep back box   |
| Sensor rating        | NTC 10kΩ @ 25°C      |
| Network requirements | Wireless Hub         |
| Warranty             | 3 years              |

## **Box Contents**

- 1 x ThermoSphere Wireless Control.
- 1 x Installation guide.
- 1 x 3m floor temperature sensor probe.
- 1 x 2m sensor conduit.
- 2 x Fixing screws.