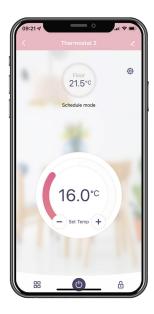

## The ThermoSphere app

The ThermoSphere app allows you to connect your electric underfloor heating thermostat via the SmartHome Hub, allowing accurate control from anywhere.

Set your target temperature, edit the heating schedule and adjust all of the settings via your smartphone.