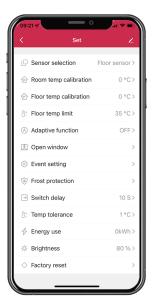

## The ThermoSphere app

The ThermoSphere app allows you to connect your electric underfloor heating thermostat via the SmartHome Hub, allowing accurate control from anywhere.

Set your target temperature, edit the heating schedule and adjust all of the settings via your smartphone.