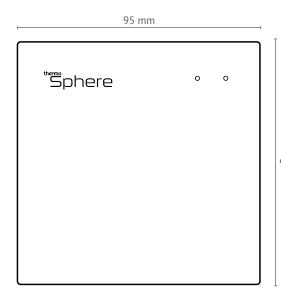

## **Product dimensions**

| Technical data          |                         |
|-------------------------|-------------------------|
| Code                    | SHH-01                  |
| Power supply            | 5V DC                   |
| Compatible controls     | SHC-W-01, SHC-B-01      |
| Size                    | W 95 x H 95 x D 22mm    |
| Protection rating       | IP30                    |
| Wireless                | Zigbee Mesh             |
| Max no. of devices      | 100+ units              |
| Max no. of hubs per app | 10                      |
| Range                   | 20m open field (approx) |
| Warranty                | 3 years                 |