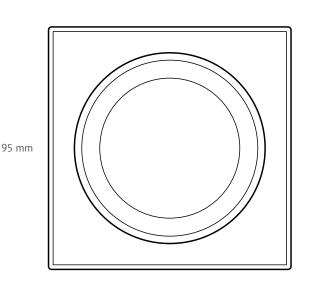

## **Product dimensions**

| Technical data          |                         |
|-------------------------|-------------------------|
| Code                    | SHH-01                  |
| Power supply            | 5V DC                   |
| Compatible controls     | SHC-W-01, SHC-B-01      |
| Size                    | W 95 x H 95 x D 22mm    |
| Protection rating       | IP30                    |
| Wireless                | Zigbee Mesh             |
| Max no. of devices      | 100+ units              |
| Max no. of hubs per app | 10                      |
| Range                   | 20m open field (approx) |
| Warranty                | 3 years                 |