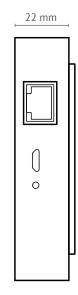

## **Product dimensions**

| Technical data          |                         |
|-------------------------|-------------------------|
| Code                    | SHH-01                  |
| Power supply            | 5V DC                   |
| Compatible controls     | SHC-W-01, SHC-B-01      |
| Size                    | W 95 x H 95 x D 22mm    |
| Protection rating       | IP30                    |
| Wireless                | Zigbee Mesh             |
| Max no. of devices      | 100+ units              |
| Max no. of hubs per app | 10                      |
| Range                   | 20m open field (approx) |
| Warranty                | 3 years                 |