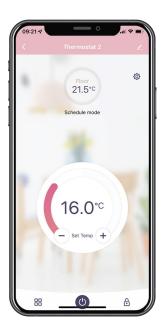

## The ThermoSphere App

The ThermoSphere App allows you to connect your electric underfloor heating thermostat via the SmartHome Hub; allowing accurate control from anywhere.

Set your target temperature and edit the heating schedule and adjust all of the settings via your smartphone.