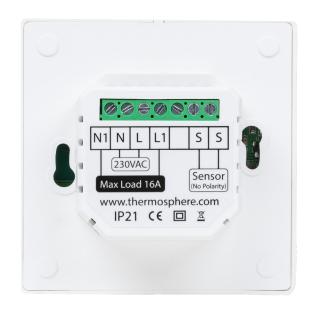

| Technical data       |                       |
|----------------------|-----------------------|
| Code                 | SHC-W-01              |
| Supply voltage       | 230V 50/60Hz          |
| Maximum load         | 16A (3600W)           |
| Temperature range    | 5 - 50°C              |
| Size                 | W 87 x H 87 x D 36 mm |
| Protection rating    | IP21                  |
| Mounting             | 22mm deep back box    |
| Sensor Rating        | NTC 10kΩ @ 25°C       |
| Network requirements | SmartHome Hub         |
| Warranty             | 3 years               |