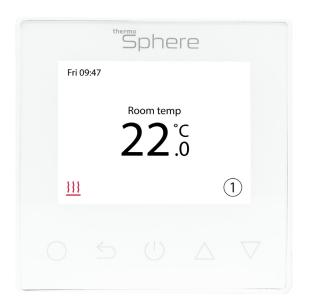

# **SmartHome Thermostat - White**

Control your electric underfloor heating with your voice via Amazon Alexa and Google Home using the SmartHome thermostat.

- Full colour display and simple language menus makes it easy to set up and use.
- Internet connection via the ThermoSphere SmartHome Hub and Zigbee connectivity.
- Set up user accounts for the whole family to access.
- All SmartHome features are accessible from your smartphone. Change your temperature, edit your heating schedules and adjust all of the settings.
- Smart adaptive start learns how long your floor takes to heat up and reduces energy consumption.
- Open window sensor monitors the room temperature and switches off automatically if a door or window is opened.
- 7 day heating schedule with 2, 4 or 6 events per day.
- Built in energy monitor to help you reduce your energy consumption.