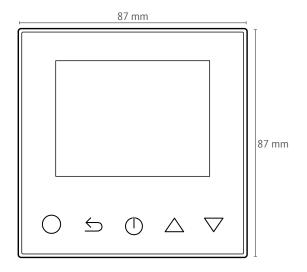

| Technical data       |                       |
|----------------------|-----------------------|
| Code                 | SHC-W-01              |
| Supply voltage       | 230V 50/60Hz          |
| Maximum load         | 16A (3600W)           |
| Temperature range    | 5 - 50°C              |
| Size                 | W 87 x H 87 x D 36 mm |
| Protection rating    | IP21                  |
| Mounting             | 22mm deep back box    |
| Sensor Rating        | NTC 10kΩ @ 25°C       |
| Network requirements | SmartHome Hub         |
| Warranty             | 3 years               |

#### **Product dimensions**