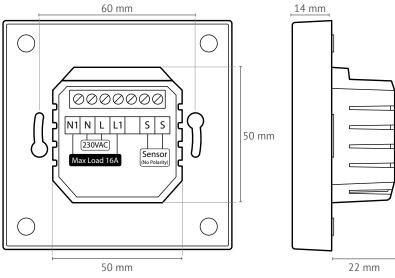

| Technical data       |                       |
|----------------------|-----------------------|
| Code                 | SHC-W-01              |
| Supply voltage       | 230V 50/60Hz          |
| Maximum load         | 16A (3600W)           |
| Temperature range    | 5 - 50°C              |
| Size                 | W 87 x H 87 x D 36 mm |
| Protection rating    | IP21                  |
| Mounting             | 22mm deep back box    |
| Sensor Rating        | NTC 10kΩ @ 25°C       |
| Network requirements | SmartHome Hub         |
| Warranty             | 3 years               |

#### **Product dimensions**