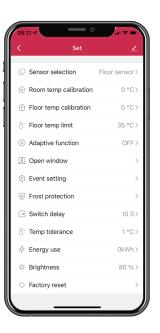

# **SmartHome Thermostat - White**

Control your electric underfloor heating with your voice via Amazon Alexa and Google Home using the SmartHome thermostat.

- Full colour display and simple language menus makes it easy to set up and use.
- Internet connection via the ThermoSphere SmartHome Hub and Zigbee connectivity.
- Set up user accounts for the whole family to access.
- All SmartHome features are accessible from your smartphone. Change your temperature, edit your heating schedules and adjust all of the settings.
- Smart adaptive start learns how long your floor takes to heat up and reduces energy consumption.
- Open window sensor monitors the room temperature and switches off automatically if a door or window is opened.
- 7 day heating schedule with 2, 4 or 6 events per day.
- Built in energy monitor to help you reduce your energy consumption.