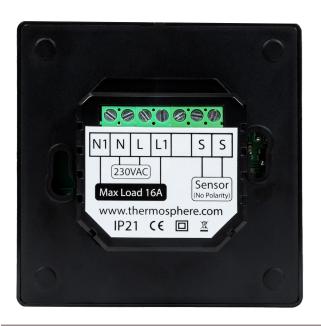

| Technical data       |                       |
|----------------------|-----------------------|
| Code                 | SHC-B-01              |
| Supply voltage       | 230V 50/60Hz          |
| Maximum load         | 16A (3600W)           |
| Temperature range    | 5 - 50°C              |
| Size                 | W 87 x H 87 x D 36 mm |
| Protection rating    | IP21                  |
| Mounting             | 22mm deep back box    |
| Sensor Rating        | NTC 10kΩ @ 25°C       |
| Network requirements | SmartHome Hub         |
| Warranty             | 3 years               |

### **Box contents**

- 1 x ThermoSphere SmartHome thermostat
- 1 x Installation guide
- 1 x 3m floor temperature sensor probe
- 1 x 2m sensor conduit
- 2 x Fixing screws

22 mm