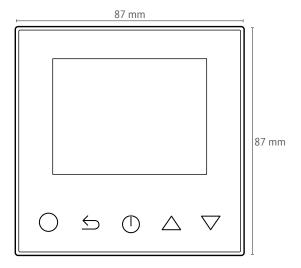

#### **Product dimensions**

| Technical data       |                       |
|----------------------|-----------------------|
| Code                 | SHC-B-01              |
| Supply voltage       | 230V 50/60Hz          |
| Maximum load         | 16A (3600W)           |
| Temperature range    | 5 - 50°C              |
| Size                 | W 87 x H 87 x D 36 mm |
| Protection rating    | IP21                  |
| Mounting             | 22mm deep back box    |
| Sensor Rating        | NTC 10kΩ @ 25°C       |
| Network requirements | SmartHome Hub         |
| Warranty             | 3 years               |