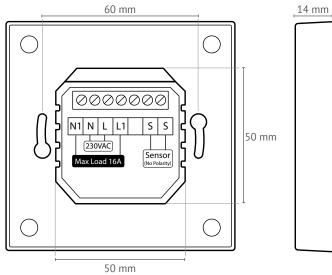

#### **Product dimensions**

| Technical data       |                       |
|----------------------|-----------------------|
| Code                 | SHC-B-01              |
| Supply voltage       | 230V 50/60Hz          |
| Maximum load         | 16A (3600W)           |
| Temperature range    | 5 - 50°C              |
| Size                 | W 87 x H 87 x D 36 mm |
| Protection rating    | IP21                  |
| Mounting             | 22mm deep back box    |
| Sensor Rating        | NTC 10kΩ @ 25°C       |
| Network requirements | SmartHome Hub         |
| Warranty             | 3 years               |