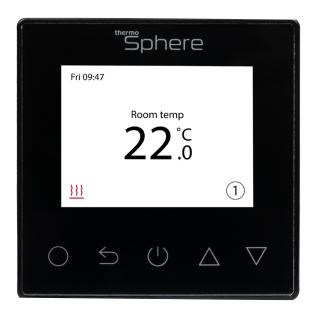

# **SmartHome Thermostat - Black**

Control your electric underfloor heating with your voice via Amazon Alexa and Google Home using the SmartHome thermostat.

- Full colour display and simple language menus makes it easy to set up and use.
- Internet connection via the ThermoSphere SmartHome Hub and Zigbee connectivity.
- Set up user accounts for the whole family to access.
- All SmartHome features are accessible from your smartphone. Change your temperature, edit your heating schedules and adjust all of the settings.
- Smart adaptive start learns how long your floor takes to heat up and reduces energy consumption.
- Open window sensor monitors the room temperature and switches off automatically if a door or window is opened.
- 7 day heating schedule with 2, 4 or 6 events per day.
- Built in energy monitor to help you reduce your energy consumption.

| Technical data       |                       |
|----------------------|-----------------------|
| Code                 | SHC-B-01              |
| Supply voltage       | 230V 50/60Hz          |
| Maximum load         | 16A (3600W)           |
| Temperature range    | 5 - 50°C              |
| Size                 | W 87 x H 87 x D 36 mm |
| Protection rating    | IP21                  |
| Mounting             | 22mm deep back box    |
| Sensor Rating        | NTC 10kΩ @ 25°C       |
| Network requirements | SmartHome Hub         |
| Warranty             | 3 years               |