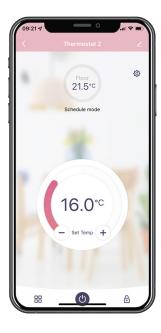

# The ThermoSphere App

The ThermoSphere App allows you to connect your electric underfloor heating thermostat via the SmartHome Hub; allowing accurate control from anywhere.

Set your target temperature and edit the heating schedule and adjust all of the settings via your smartphone.