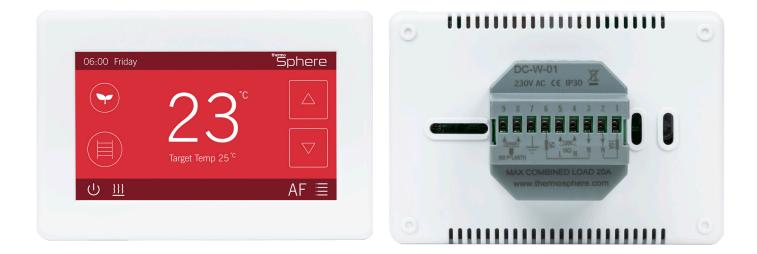

## **Dual Control - White**

Control your electric underfloor heating and towel rail or mirror demister with the same thermostat.

- Install as either landscape or portrait and choose from eight coloured backgrounds.
- Smart adaptive start learns how long your floor takes to heat up and reduces energy consumption.
- Open window sensor monitors the room temperature and switches off automatically if a door or window is opened.
- Built in ambient temperature sensor and external floor temperature sensor.

| Technical data    |                        |
|-------------------|------------------------|
| Code              | DC-W-01                |
| Supply voltage    | 230/240 V 50/60Hz      |
| Primary relay     | 16A (3600W)            |
| Secondary relay   | 5A (1125W)             |
| Max combined load | 20A (4600W)            |
| Temperature range | 5 - 35°C               |
| Size              | W 129 x H 88 x D 48 mm |
| Protection rating | IP30                   |
| Mounting          | 45mm deep back box     |
| Sensor Rating     | NTC 10kΩ @ 25°C        |
| Warranty          | 3 years                |
|                   |                        |