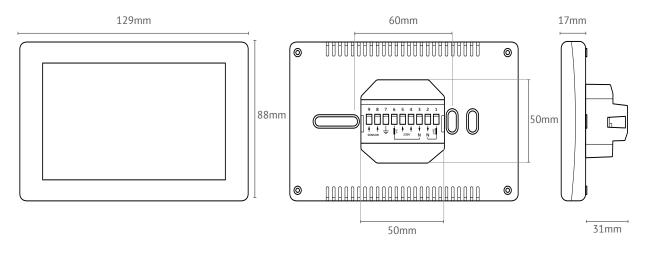

## **Product dimensions**

| Technical data    |                        |
|-------------------|------------------------|
| Code              | DC-W-01                |
| Supply voltage    | 230/240 V 50/60Hz      |
| Primary relay     | 16A (3600W)            |
| Secondary relay   | 5A (1125W)             |
| Max combined load | 20A (4600W)            |
| Temperature range | 5 - 35°C               |
| Size              | W 129 x H 88 x D 48 mm |
| Protection rating | IP30                   |
| Mounting          | 45mm deep back box     |
| Sensor Rating     | NTC 10kΩ @ 25°C        |
| Warranty          | 3 years                |
|                   |                        |