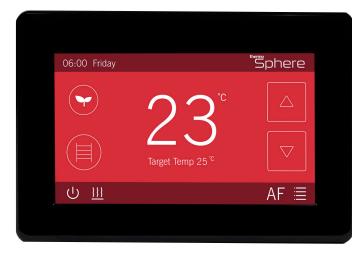

## **Dual Control - Black**

Control your electric underfloor heating and towel rail or mirror demister with the same thermostat.

- Install as either landscape or portrait and choose from eight coloured backgrounds.
- Smart adaptive start learns how long your floor takes to heat up and reduces energy consumption.
- Open window sensor monitors the room temperature and switches off automatically if a door or window is opened.
- Built in ambient temperature sensor and external floor temperature sensor.