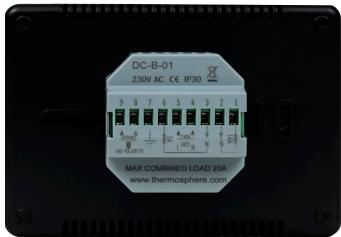

| Technical data    |                        |
|-------------------|------------------------|
| Code              | DC-B-01                |
| Supply voltage    | 230/240 V 50/60Hz      |
| Primary relay     | 16A (3600W)            |
| Secondary relay   | 5A (1125W)             |
| Max combined load | 20A (4600W)            |
| Temperature range | 5 - 35°C               |
| Size              | W 129 x H 88 x D 48 mm |
| Protection rating | IP30                   |
| Mounting          | 45mm deep back box     |
| Sensor Rating     | NTC 10kΩ @ 25°C        |
| Warranty          | 3 years                |