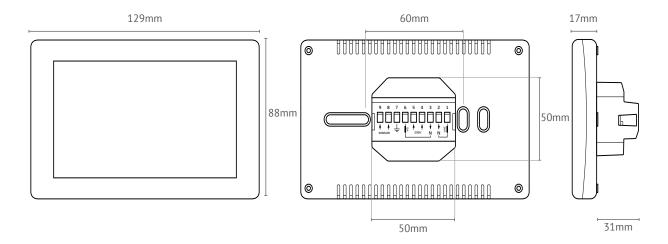

## **Product dimensions**

| Technical data    |                        |
|-------------------|------------------------|
| Code              | DC-B-01                |
| Supply voltage    | 230/240 V 50/60Hz      |
| Primary relay     | 16A (3600W)            |
| Secondary relay   | 5A (1125W)             |
| Max combined load | 20A (4600W)            |
| Temperature range | 5 - 35°C               |
| Size              | W 129 x H 88 x D 48 mm |
| Protection rating | IP30                   |
| Mounting          | 45mm deep back box     |
| Sensor Rating     | NTC 10kΩ @ 25°C        |
| Warranty          | 3 years                |