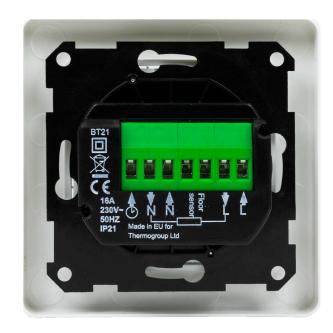

| Technical data           |                                                   |
|--------------------------|---------------------------------------------------|
| Voltage                  | 230V 50Hz                                         |
| Maximum load             | 16 Amps                                           |
| Connectivity             | Bluetooth 4.2                                     |
| Ambient temperature      | +5°C to +35°C                                     |
| Dimensions               | W 86 x H 86 x D 10mm                              |
| Protection rating        | IP21                                              |
| Mounting                 | 25mm deep back box                                |
| Temperature sensors      | Built in ambient. External<br>NTC10K floor sensor |
| Other compatible sensors | NTC 2k, 12.5k, 15k, 33k<br>@ 25°C                 |
| Warranty                 | 3 years                                           |

## **Box contents**

- 1 x BT21 thermostat.
- 2 x Fixing screws.
- 2 x Floor sensor probes.
- 1 x Installation guide.