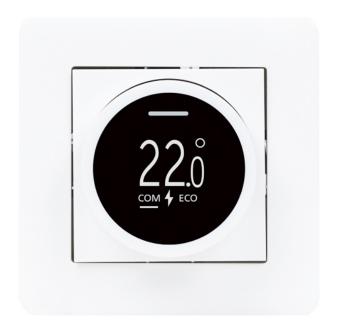

## **BT21 Programmable Bluetooth Thermostat**

Control your underfloor heating with a simple manual dial or connect to Bluetooth to unlock more features including customised scheduling and other settings.

- Simple manual temperature dial.
- Easy to program via the Bluetooth app.
- Built in ambient temperature sensor.
- External floor temperature sensor.
- Optional wireless temperature sensor.
- Copy and paste your settings and schedule between multiple thermostats.
- Can be used for snow melting applications.
- Setback signal terminal for BMS applications.
- Made in the EU.