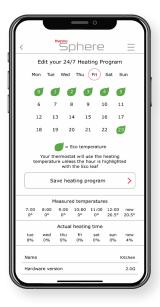

## The BT21 app

Use Bluetooth to connect your phone to your thermostat and access all the settings, scheduling and energy use statistics.

If you have more than one thermostat you can copy schedules and settings between them.