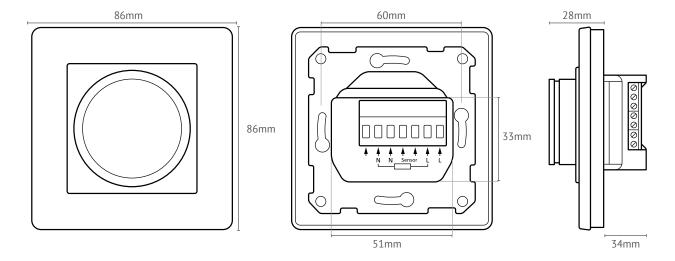

## **Product dimensions**

| Technical data           |                                                   |
|--------------------------|---------------------------------------------------|
| Voltage                  | 230V 50Hz                                         |
| Maximum load             | 16 Amps                                           |
| Connectivity             | Bluetooth 4.2                                     |
| Ambient temperature      | +5°C to +35°C                                     |
| Dimensions               | W 86 x H 86 x D 10mm                              |
| Protection rating        | IP21                                              |
| Mounting                 | 25mm deep back box                                |
| Temperature sensors      | Built in ambient. External<br>NTC10K floor sensor |
| Other compatible sensors | NTC 2k, 12.5k, 15k, 33k<br>@ 25°C                 |
| Warranty                 | 3 years                                           |