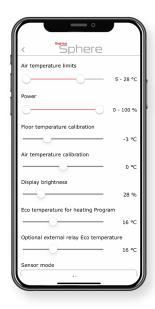

## The BT21 app

Use Bluetooth to connect your phone to your thermostat and access all the settings, scheduling and energy use statistics.

If you have more than one thermostat you can copy schedules and settings between them.