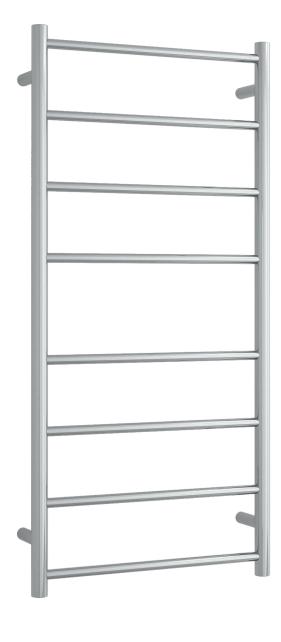

## **Towel Rail - Round**

ThermoSphere's Towel Rails are available in a range of stylish designs and profiles including round, square and curved.

- Built to last and made from the highest quality 304 grade stainless steel.
- Totally dry electric element. No need for any filling, pipe work or plumbing.
- Easy to install with our unique multi-flex wiring connections.
- Bespoke finishes available including: Matt Black, Brushed Stainless, Matt White, Brushed Brass and Polished Brass.

| Technical data |                          |
|----------------|--------------------------|
| Code           | HTR-R-1120530            |
| Voltage        | 240V SELV                |
| Material       | 304 Stainless Steel      |
| Finish         | Polished                 |
| Profile        | Straight Round           |
| Size           | W 530 x H 1120 x D 122mm |
| Maximum output | 80W                      |
| Warranty       | 5 years                  |
|                |                          |