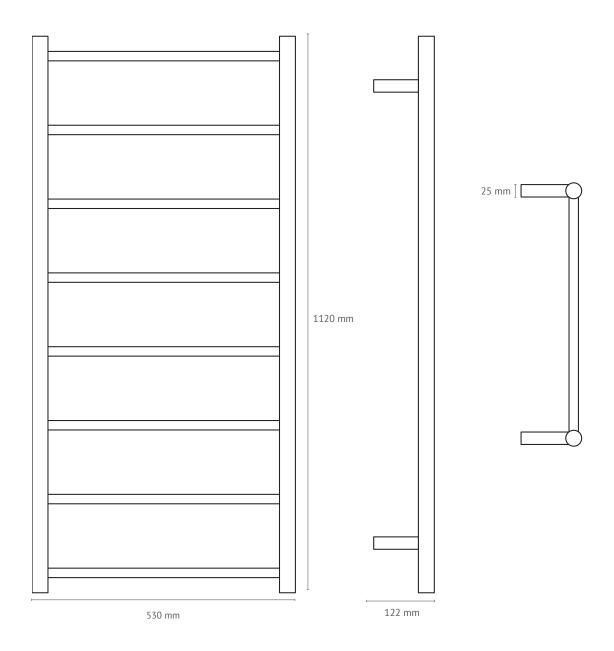

## **Product dimensions**

| Technical data |                          |
|----------------|--------------------------|
| Code           | HTR-R-1120530            |
| Voltage        | 240V SELV                |
| Material       | 304 Stainless Steel      |
| Finish         | Polished                 |
| Profile        | Straight Round           |
| Size           | W 530 x H 1120 x D 122mm |
| Maximum output | 80W                      |
| Warranty       | 5 years                  |
|                |                          |