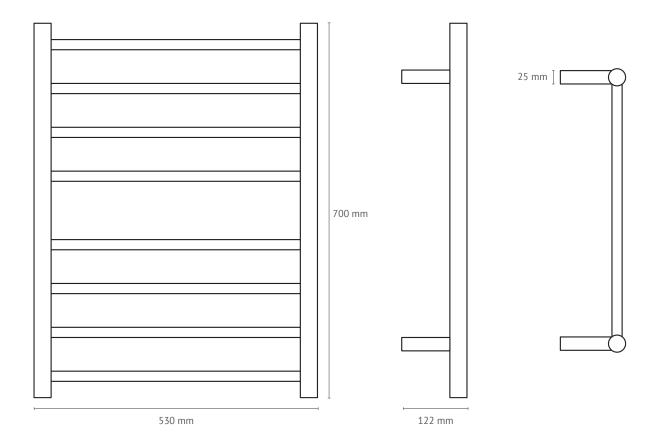

## **Product dimensions**

| HTR-R-0700530           |
|-------------------------|
| 240V SELV               |
| 304 Stainless Steel     |
| Polished                |
| Straight round          |
| W 530 x H 700 x D 122mm |
| 76W                     |
| 5 years                 |
|                         |