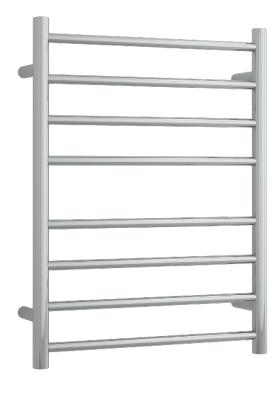

## **Towel Rail - Round**

ThermoSphere Towel Rails are available in a range of stylish designs and profiles including round, square and curved.

- Built to last and made from the highest quality 304 grade stainless steel.
- Totally dry electric element. No need for any filling, pipe work or plumbing.
- Easy to install with our unique multi-flex wiring connections.
- Protection rating IP44, safe for use in bathrooms.
- Bespoke finishes available including: Matt Black, Brushed Stainless, Brushed Brass and Polished Brass.

| HTR-R-0700530           |
|-------------------------|
| 240V SELV               |
| 304 Stainless Steel     |
| Polished                |
| Straight round          |
| W 530 x H 700 x D 122mm |
| 76W                     |
| 5 years                 |
|                         |