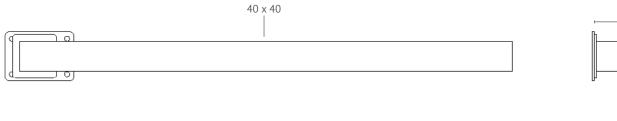

| Technical data    |                        |  |  |
|-------------------|------------------------|--|--|
| Code              | HTB-SSS-500-DPS        |  |  |
| Voltage           | 12V SELV               |  |  |
| Material          | 304 Stainless Steel    |  |  |
| Finish            | Diamond Polished       |  |  |
| Size              | W 500 x H 32 x D 100mm |  |  |
| Maximum output    | 25W                    |  |  |
| Cable length      | 2m                     |  |  |
| Wiring connection | Concealed              |  |  |
| Warranty          | 5 years                |  |  |
|                   |                        |  |  |

## **Product dimensions**