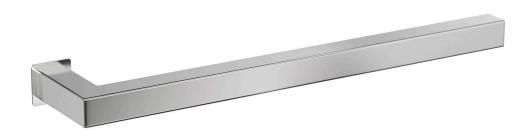

# **Towel Bars - Square single mounted**

The patented electric towel bar collection has been beautifully designed to complement any bathroom. At only 12V, they can be installed anywhere in a bathroom.

- High quality 304 grade stainless steel.
- Patented dual self regulating heating element that is 50% more efficient.
- Safe for installation in bathrooms.
- Install with the included fixing studs or with our patented mounting system.
- Install multiple bars for design impact and effective towel drying.
- Designed and made in the UK.
- Hard wired to mains electricity via a suitably rated 12V transformer.

| Technical data    |                        |  |  |
|-------------------|------------------------|--|--|
| Code              | HTB-SSS-500-DPS        |  |  |
| Voltage           | 12V SELV               |  |  |
| Material          | 304 Stainless Steel    |  |  |
| Finish            | Diamond Polished       |  |  |
| Size              | W 500 x H 32 x D 100mm |  |  |
| Maximum output    | 25W                    |  |  |
| Cable length      | 2m                     |  |  |
| Wiring connection | Concealed              |  |  |
| Warranty          | 5 years                |  |  |
|                   |                        |  |  |