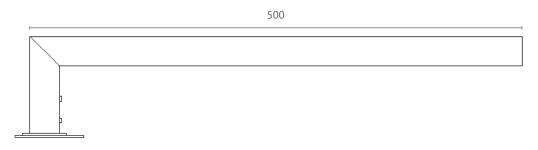

## **Product dimensions**

| Technical data    |                        |  |  |
|-------------------|------------------------|--|--|
| Code              | HTB-SSS-500-DPS        |  |  |
| Voltage           | 12V SELV               |  |  |
| Material          | 304 Stainless Steel    |  |  |
| Finish            | Diamond Polished       |  |  |
| Size              | W 500 x H 32 x D 100mm |  |  |
| Maximum output    | 25W                    |  |  |
| Cable length      | 2m                     |  |  |
| Wiring connection | Concealed              |  |  |
| Warranty          | 5 years                |  |  |
|                   |                        |  |  |