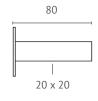

## **Product dimensions**

| Technical data    |                        |  |  |
|-------------------|------------------------|--|--|
| Code              | HTB-SSS-500-DPS        |  |  |
| Voltage           | 12V SELV               |  |  |
| Material          | 304 Stainless Steel    |  |  |
| Finish            | Diamond Polished       |  |  |
| Size              | W 500 x H 32 x D 100mm |  |  |
| Maximum output    | 25W                    |  |  |
| Cable length      | 2m                     |  |  |
| Wiring connection | Concealed              |  |  |
| Warranty          | 5 years                |  |  |
|                   |                        |  |  |