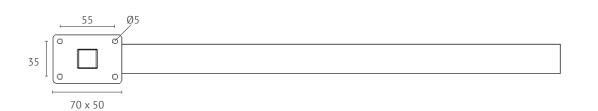

## **Product dimensions**

| Technical data    |                        |  |  |
|-------------------|------------------------|--|--|
| Code              | HTB-SSS-500-DPS        |  |  |
| Voltage           | 12V SELV               |  |  |
| Material          | 304 Stainless Steel    |  |  |
| Finish            | Diamond Polished       |  |  |
| Size              | W 500 x H 32 x D 100mm |  |  |
| Maximum output    | 25W                    |  |  |
| Cable length      | 2m                     |  |  |
| Wiring connection | Concealed              |  |  |
| Warranty          | 5 years                |  |  |
|                   |                        |  |  |