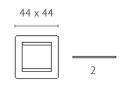

## **Product dimensions**

| Technical data    |                        |  |  |
|-------------------|------------------------|--|--|
| Code              | HTB-SSS-500-DPS        |  |  |
| Voltage           | 12V SELV               |  |  |
| Material          | 304 Stainless Steel    |  |  |
| Finish            | Diamond Polished       |  |  |
| Size              | W 500 x H 32 x D 100mm |  |  |
| Maximum output    | 25W                    |  |  |
| Cable length      | 2m                     |  |  |
| Wiring connection | Concealed              |  |  |
| Warranty          | 5 years                |  |  |
|                   |                        |  |  |