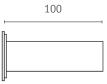

| Technical data    |                        |  |  |
|-------------------|------------------------|--|--|
| Code              | HTB-SSS-500-DPS        |  |  |
| Voltage           | 12V SELV               |  |  |
| Material          | 304 Stainless Steel    |  |  |
| Finish            | Diamond Polished       |  |  |
| Size              | W 500 x H 32 x D 100mm |  |  |
| Maximum output    | 25W                    |  |  |
| Cable length      | 2m                     |  |  |
| Wiring connection | Concealed              |  |  |
| Warranty          | 5 years                |  |  |
|                   |                        |  |  |

## **Product dimensions**