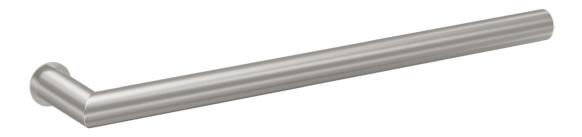

# **Towel Bars - Round single mounted**

The patented electric towel bar collection has been beautifully designed to complement any bathroom. At only 12V, they can be installed anywhere in a bathroom.

- High quality 304 grade stainless steel.
- Patented dual self regulating heating element that is 50% more efficient.
- Safe for installation in bathrooms.
- Install with the included fixing studs or with our patented mounting system.
- Install multiple bars for design impact and effective towel drying.
- Designed and made in the UK.
- Hard wired to mains electricity via a suitably rated 12V transformer.

| Technical data    |                        |  |  |
|-------------------|------------------------|--|--|
| Code              | HTB-SRS-500-DPS        |  |  |
| Voltage           | 12V SELV               |  |  |
| Material          | 304 Stainless Steel    |  |  |
| Finish            | Diamond Polished       |  |  |
| Size              | W 500 x H 32 x D 100mm |  |  |
| Maximum output    | 25W                    |  |  |
| Cable length      | 2m                     |  |  |
| Wiring connection | Concealed              |  |  |
| Warranty          | 5 years                |  |  |