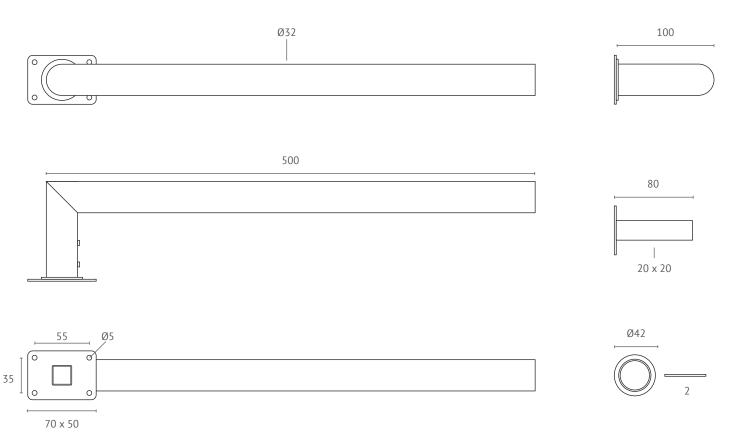

| Technical data    |                        |  |  |
|-------------------|------------------------|--|--|
| Code              | HTB-SRS-500-DPS        |  |  |
| Voltage           | 12V SELV               |  |  |
| Material          | 304 Stainless Steel    |  |  |
| Finish            | Diamond Polished       |  |  |
| Size              | W 500 x H 32 x D 100mm |  |  |
| Maximum output    | 25W                    |  |  |
| Cable length      | 2m                     |  |  |
| Wiring connection | Concealed              |  |  |
| Warranty          | 5 years                |  |  |

#### **Product dimensions**

# Sizes and finishes

| Code            | Description        | Size (mm)      | Finish                 | Ouput (W) |
|-----------------|--------------------|----------------|------------------------|-----------|
| HTB-SRS-500-DPS | Single Round 500mm | 500 x 32 x 100 | Diamond Polished       | 25        |
| HTB-SRS-500-BSS | Single Round 500mm | 500 x 32 x 100 | Brushed Stainless      | 25        |
| HTB-SRS-500-PLB | Single Round 500mm | 500 x 32 x 100 | Diamond Polished Brass | 25        |
| HTB-SRS-500-BRB | Single Round 500mm | 500 x 32 x 100 | Brushed Brass          | 25        |
| HTB-SRS-500-MBK | Single Round 500mm | 500 x 32 x 100 | Matt Black             | 25        |
| HTB-SRS-500-MWT | Single Round 500mm | 500 x 32 x 100 | Matt White             | 25        |