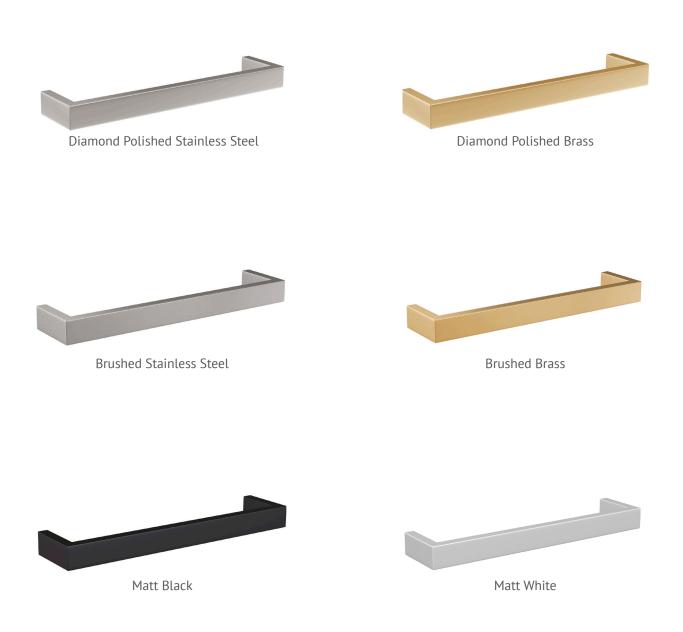

### **Sizes and finishes**

| Code           | Description         | Size (mm)      | Finish                 | Ouput (W) |
|----------------|---------------------|----------------|------------------------|-----------|
| HTB-DS-450-DPS | Double Square 450mm | 450 x 40 x 100 | Diamond Polished       | 25        |
| HTB-DS-450-BSS | Double Square 450mm | 450 x 40 x 100 | Brushed Stainless      | 25        |
| HTB-DS-450-PLB | Double Square 450mm | 450 x 40 x 100 | Diamond Polished Brass | 25        |
| HTB-DS-450-BRB | Double Square 450mm | 450 x 40 x 100 | Brushed Brass          | 25        |
| HTB-DS-450-MBK | Double Square 450mm | 450 x 40 x 100 | Matt Black             | 25        |
| HTB-DS-450-MWT | Double Square 450mm | 450 x 40 x 100 | Matt White             | 25        |
| HTB-DS-632-DPS | Double Square 632mm | 632 x 40 x 100 | Diamon polished        | 37        |
| HTB-DS-632-BSS | Double Square 632mm | 632 x 40 x 100 | Brushed Stainless      | 37        |
| HTB-DS-632-PLB | Double Square 632mm | 632 x 40 x 100 | Diamond Polished Brass | 37        |
| HTB-DS-632-BRB | Double Square 632mm | 632 x 40 x 100 | Brushed Brass          | 37        |
| HTB-DS-632-MBK | Double Square 632mm | 632 x 40 x 100 | Matt Black             | 37        |
| HTB-DS-632-MWT | Double Square 632mm | 632 x 40 x 100 | Matt White             | 37        |

### Available finishes