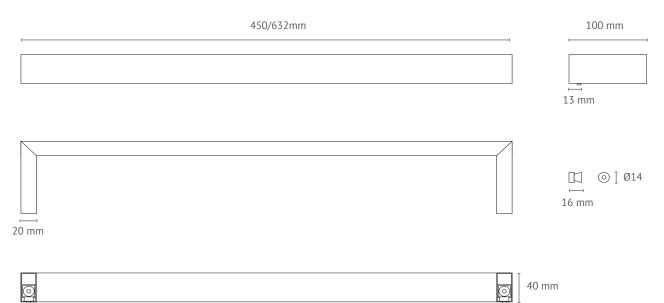

| Code              | HTB-DS-450/632             |  |  |
|-------------------|----------------------------|--|--|
| Voltage           | 12V SELV                   |  |  |
| Material          | 304 Stainless Steel        |  |  |
| Finish            | Various                    |  |  |
| Size              | W 450/632 x H 40 x D 100mm |  |  |
| Maximum output    | 37W                        |  |  |
| Cable length      | 2m                         |  |  |
| Wiring connection | Concealed                  |  |  |
| Warranty          | 5 years                    |  |  |
|                   |                            |  |  |

### **Product dimensions**

430/612mm