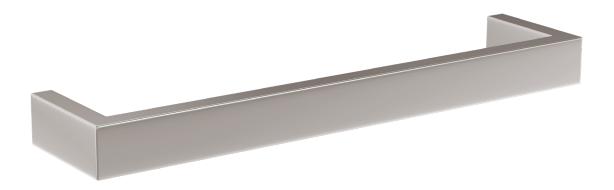

# **Towel Bars - Square double mounted**

Technical data

The electric towel bar collection has been beautifully designed to complement any bathroom. At only 12V, they can be installed anywhere in a bathroom.

- High quality 304 grade stainless steel.
- Patented dual self regulating heating element that is 50% more efficient.
- Safe for installation in bathrooms.
- Install multiple bars for design impact and effective towel drying.
- Designed and made in the UK.
- Hard wired to mains electricity via a suitably rated 12V transformer.